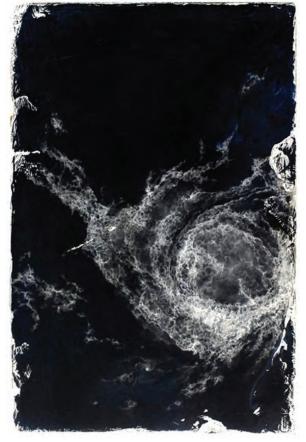

## Return to the Sea: Saltworks by Motoi Yamamoto September 8 - December 8, 2012

Yamamoto installating *Forest of Beyond*, at The Hakone Open-Air Museum, Kanagawa, Japan, 2011

Floating Garden, photograph (Giclée on paper), 2011