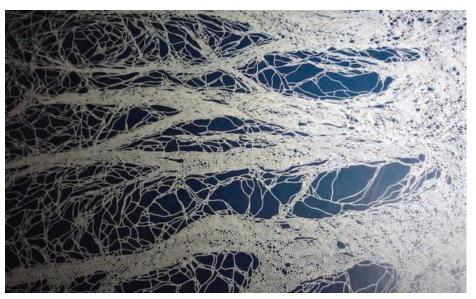

Forest of Beyond in installation at The Hakone Open-Air Museum, Kanagawa, Japan, 2011

*Floating Garden*, wood, acrylic, color pencil, 2011