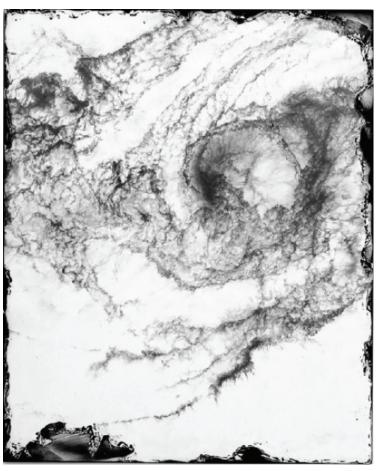

Forest of Beyond in installation at The Hakone Open-Air Museum, Kanagawa, Japan, 2011

*Floating Garden*, wood, acrylic, color pencil, 2011