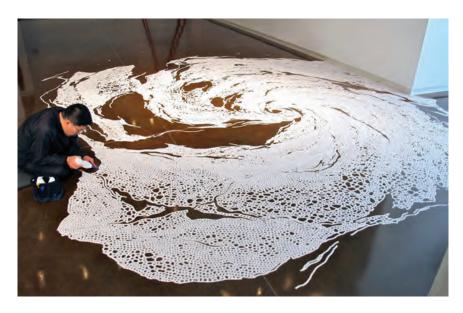

## Return to the Sea: Saltworks by Motoi Yamamoto September 8 - December 8, 2012

Yamamoto installating *Floating Garden* at Halsey Institute of Contemporary Art, Charleston, SC, 2012

Floating Garden in installation at Halsey Institute of Contemporary Art, Charleston, SC, 2012