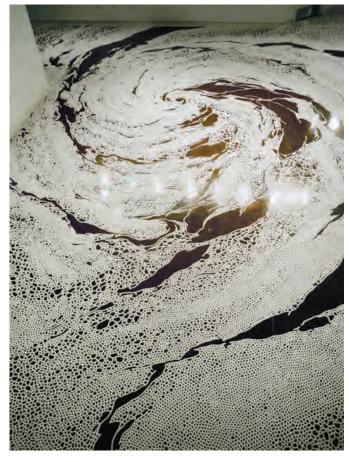

## Return to the Sea: Saltworks by Motoi Yamamoto September 8 - December 8, 2012

Yamamoto installating *Floating Garden* at Halsey Institute of Contemporary Art, Charleston, SC, 2012

Floating Garden in installation at Halsey Institute of Contemporary Art, Charleston, SC, 2012