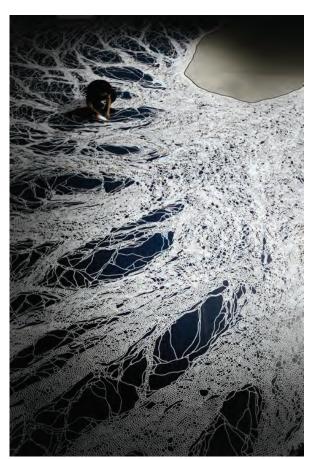

## Return to the Sea: Saltworks by Motoi Yamamoto September 8 - December 8, 2012

Yamamoto installating *Floating Garden* at Halsey Institute of Contemporary Art, Charleston, SC, 2012

Floating Garden in installation at Halsey Institute of Contemporary Art, Charleston, SC, 2012

Floating Garden in installation Seoul Museum of Art, 2011

Floating Garden in installation at Seoul Museum of Art, 2011