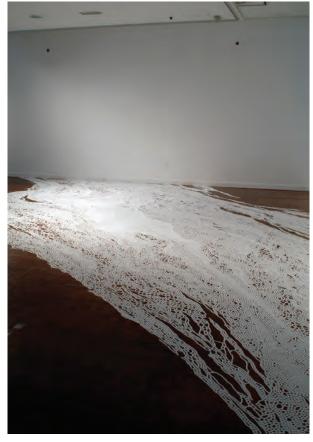

Floating Garden in installation Seoul Museum of Art, 2011

Floating Garden in installation at Seoul Museum of Art, 2011